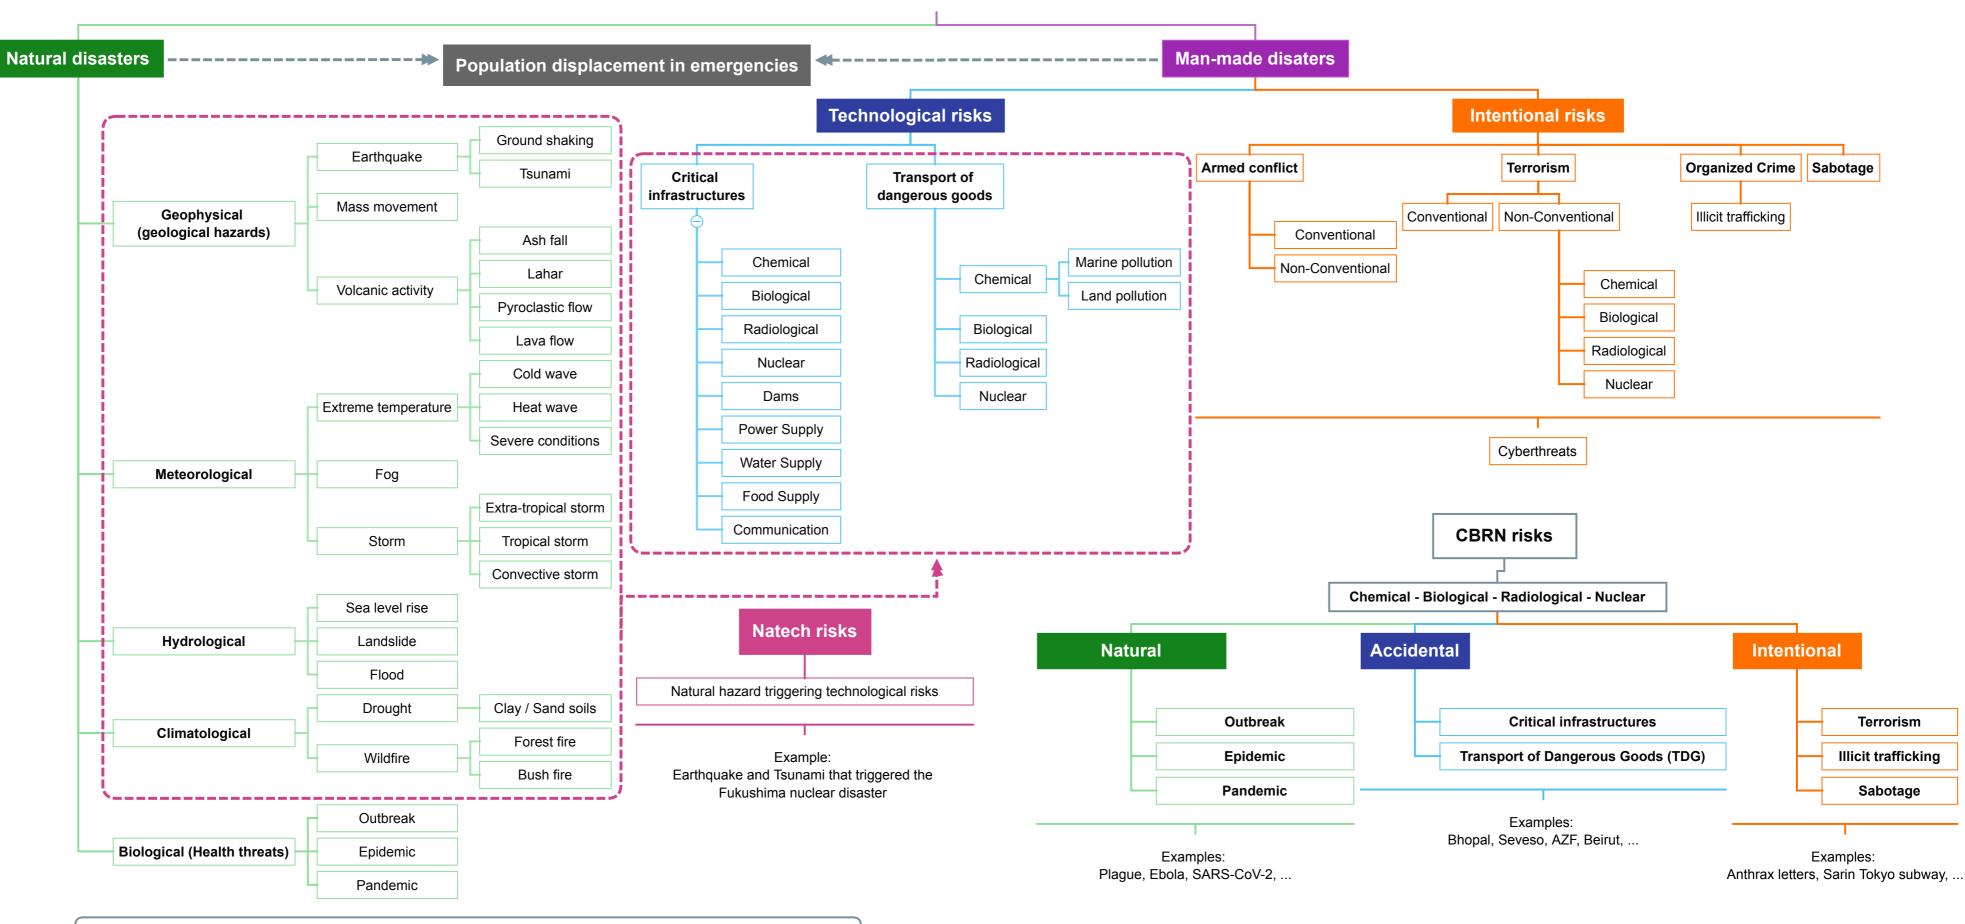

## PPRD Mediterranean Prevention, Preparedness, Response to natural & man-made Disasters in the Southern Neighbourhood countries

**Risks mapping** 

## DISCLAIMER:

The content of the publication herein is the sole responsibility of the publishers and it does not necessarily represent the views expressed by the European Commission or its services. The risks mapping does not pretend to be exhaustive but rather comprehensive with the objectives to stimulate a dialogue with beneficiary countries to identify additional risks and develop strategies to mitigate them. The risks mapping is based on the available information at the time of its creation and is subject to change as new information becomes available. The information contained in the risks mapping is intended to provide a comprehensive overview of potential risks and is not intended to be relied upon as the sole source of information for decision-making. The risks identified in this mapping are not exhaustive and there may be other risks that are not captured.